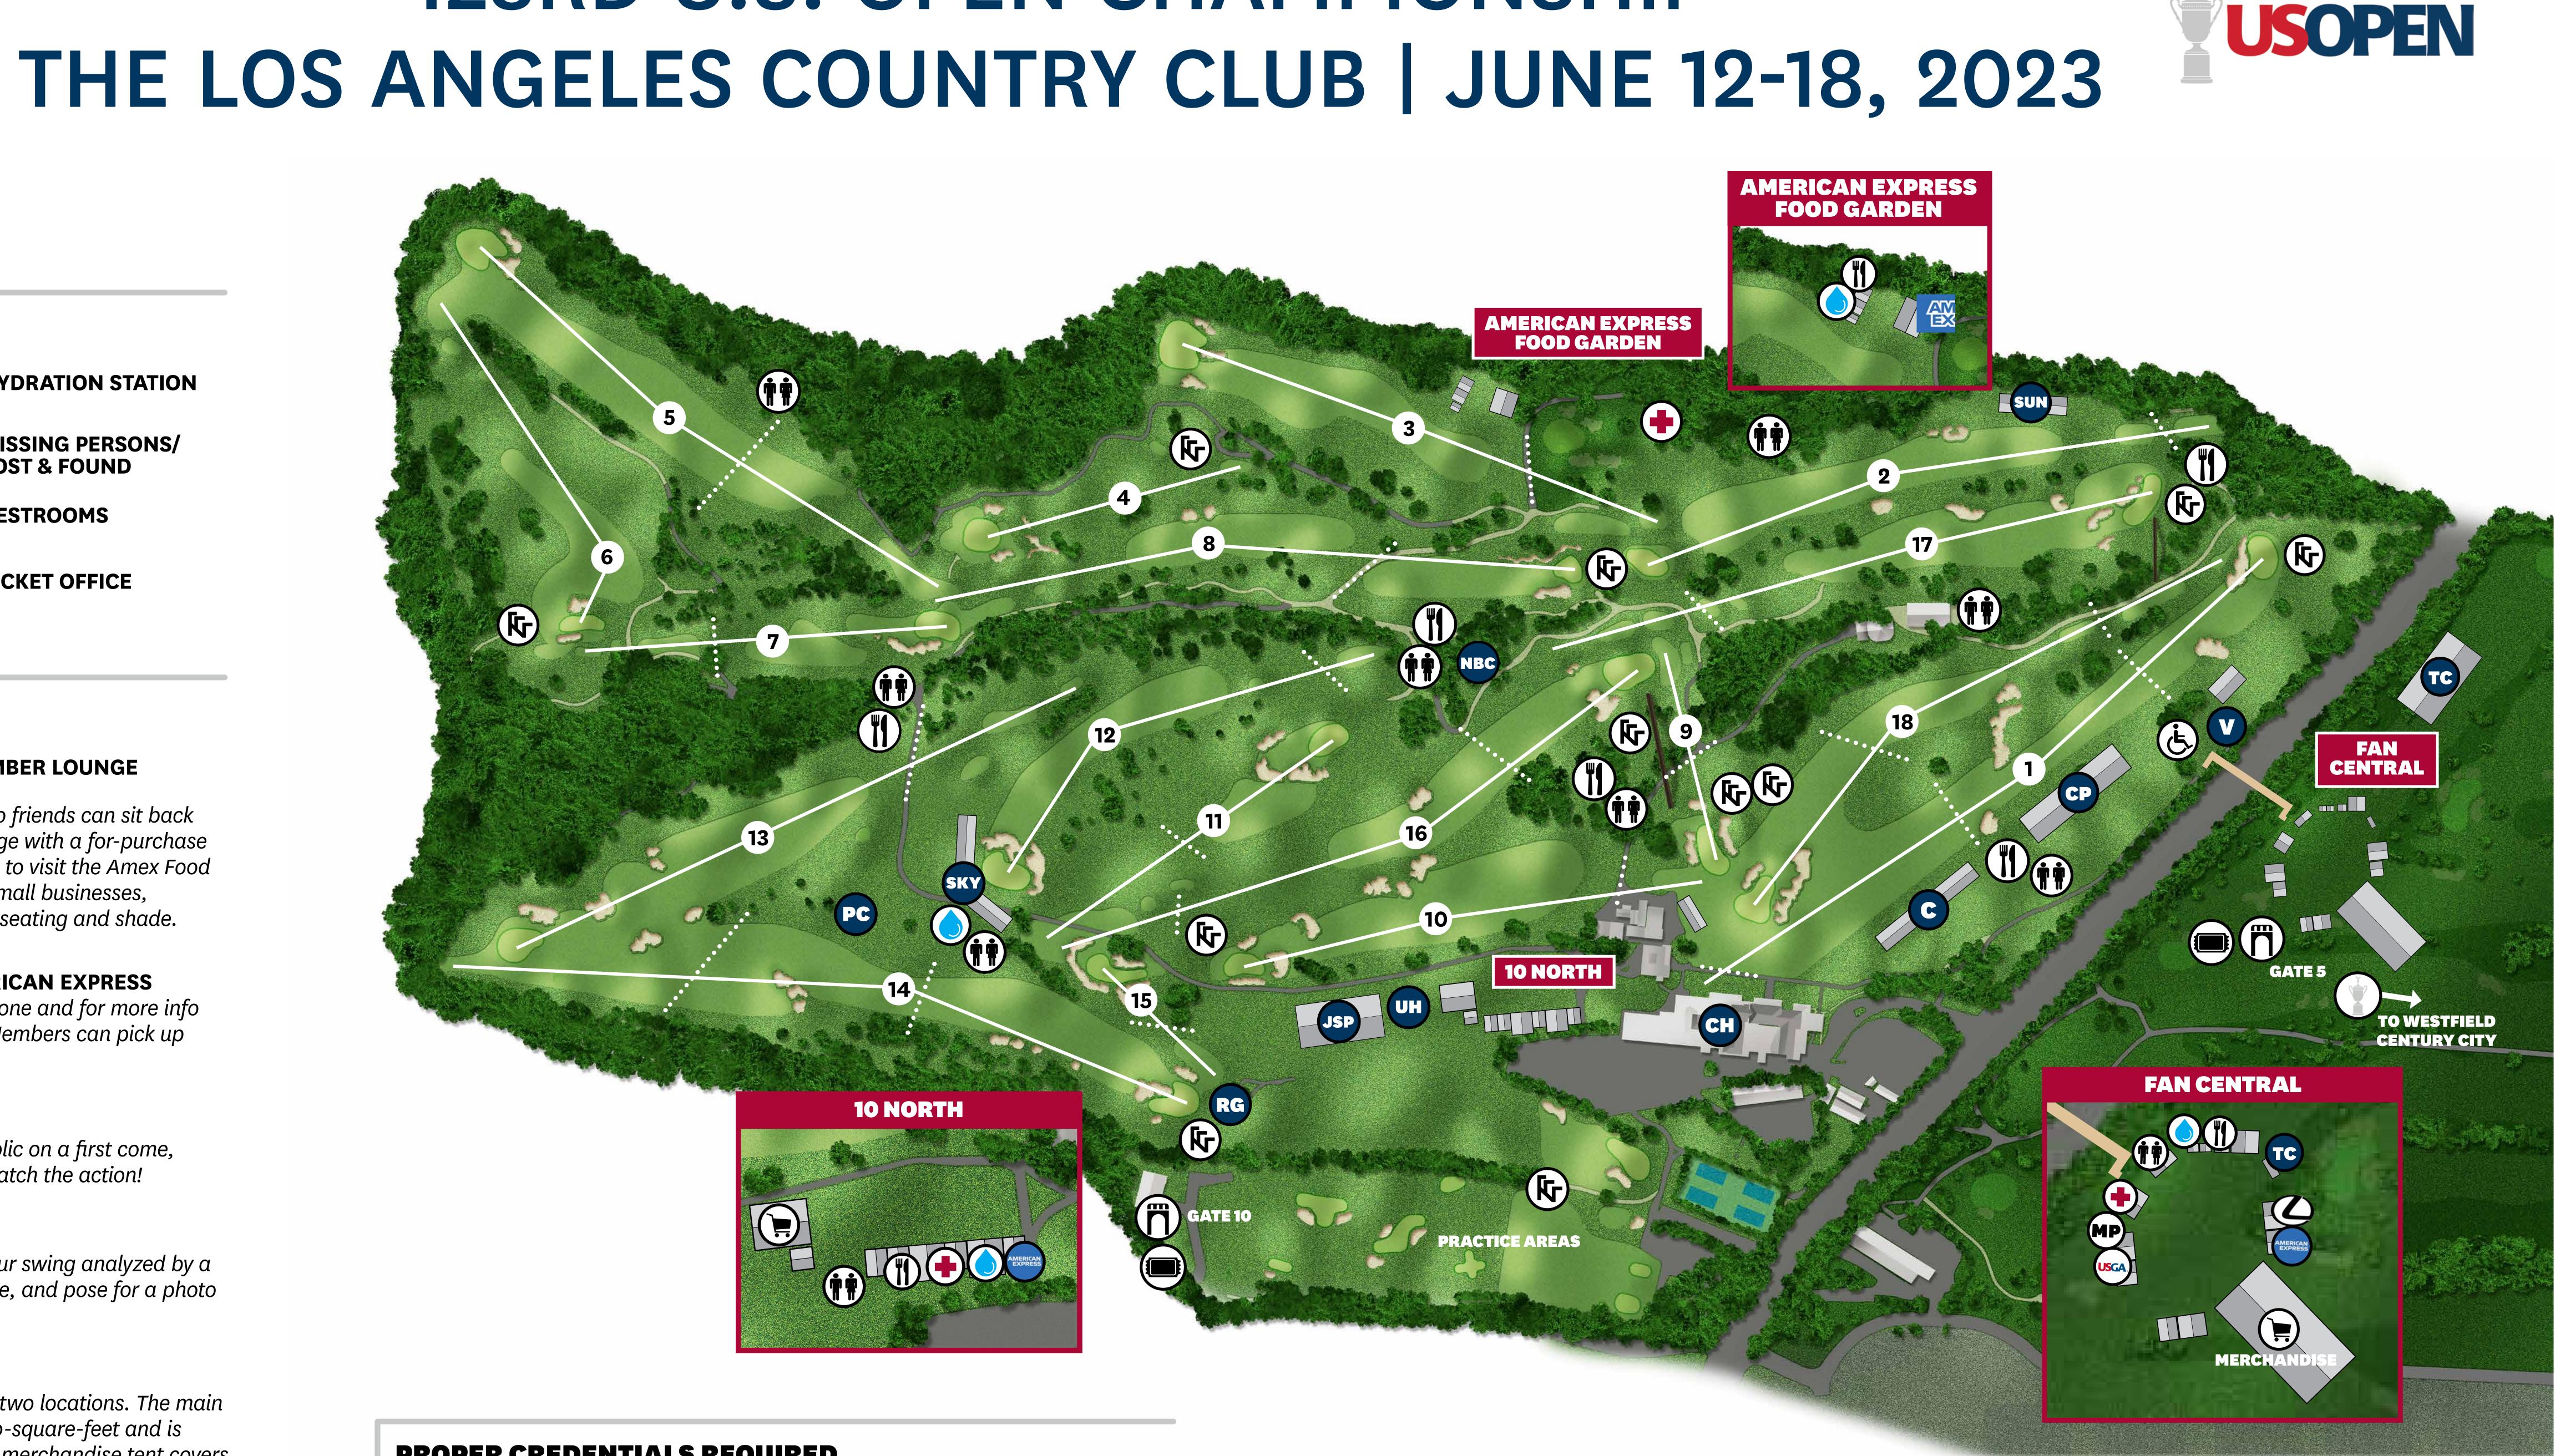

#### AMERICAN EXPRESS<sup>®</sup> CARD MEMBER LOUNGE **& FOOD GARDEN**

Amex<sup>®</sup> Card Members and up to two friends can sit back and relax in the Card Member Lounge with a for-purchase bar and more. All fans are welcome to visit the Amex Food Garden, featuring food from local small businesses, live Championship action, plenty of seating and shade.

# MERCHANDISE

Shop for U.S. Open merchandise at two locations. The main Merchandise Pavilion covers 26,000-square-feet and is located in Fan Central. The satellite merchandise tent covers 9.000-square-feet and is located near the clubhouse. Over 400,000 U.S. Open items are featured in both tents from 45 brands including Peter Millar, our Official Outfitter.

#### **USGA EXPERIENCE & MUSEUM**

See how we Unify, Showcase, Govern and Advance the game of golf with fun interactive activities and experience artifacts, photographs and digital content from the USGA Golf Museum and Library.