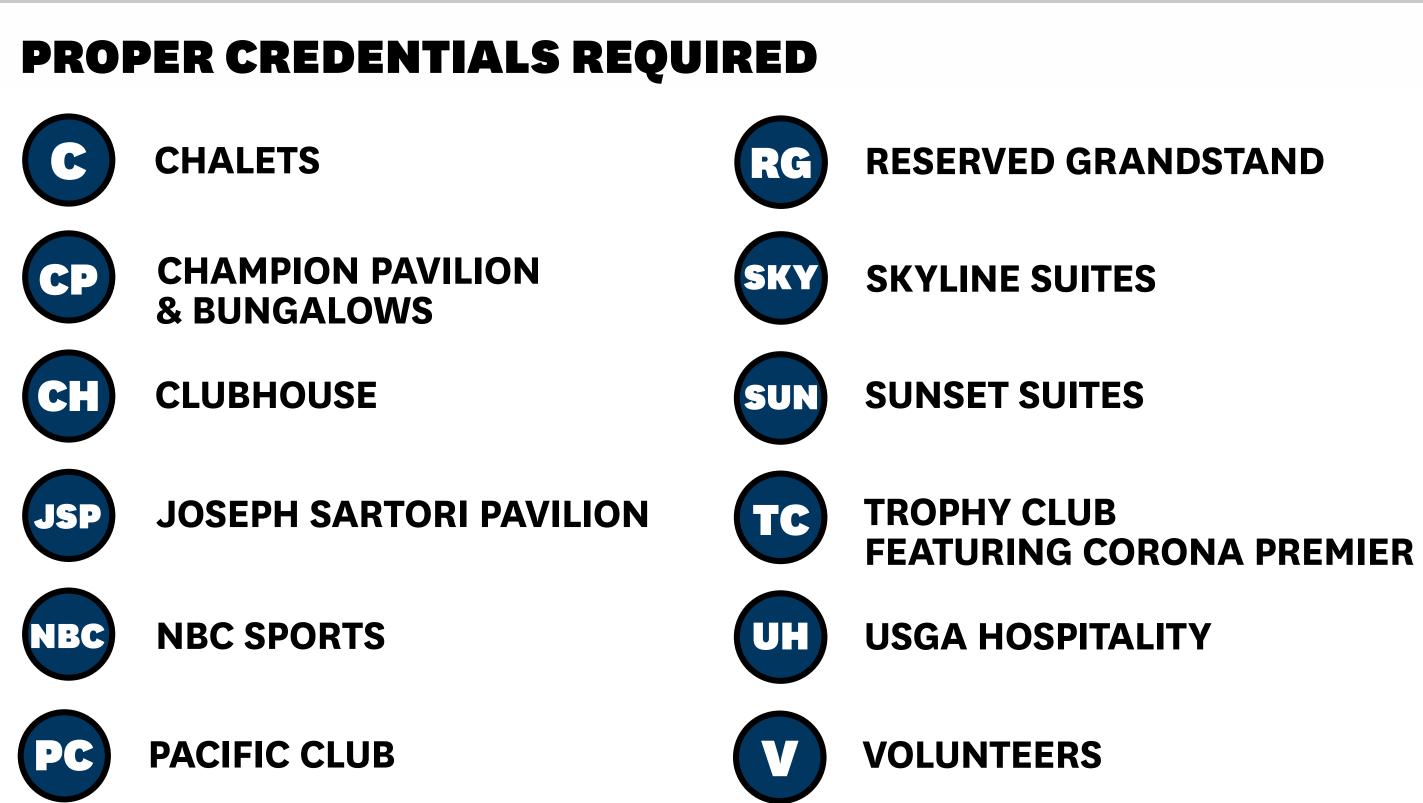

## GRANDSTAND

All grandstands are open to the public on a first come, first served basis. Find a seat and catch the action!