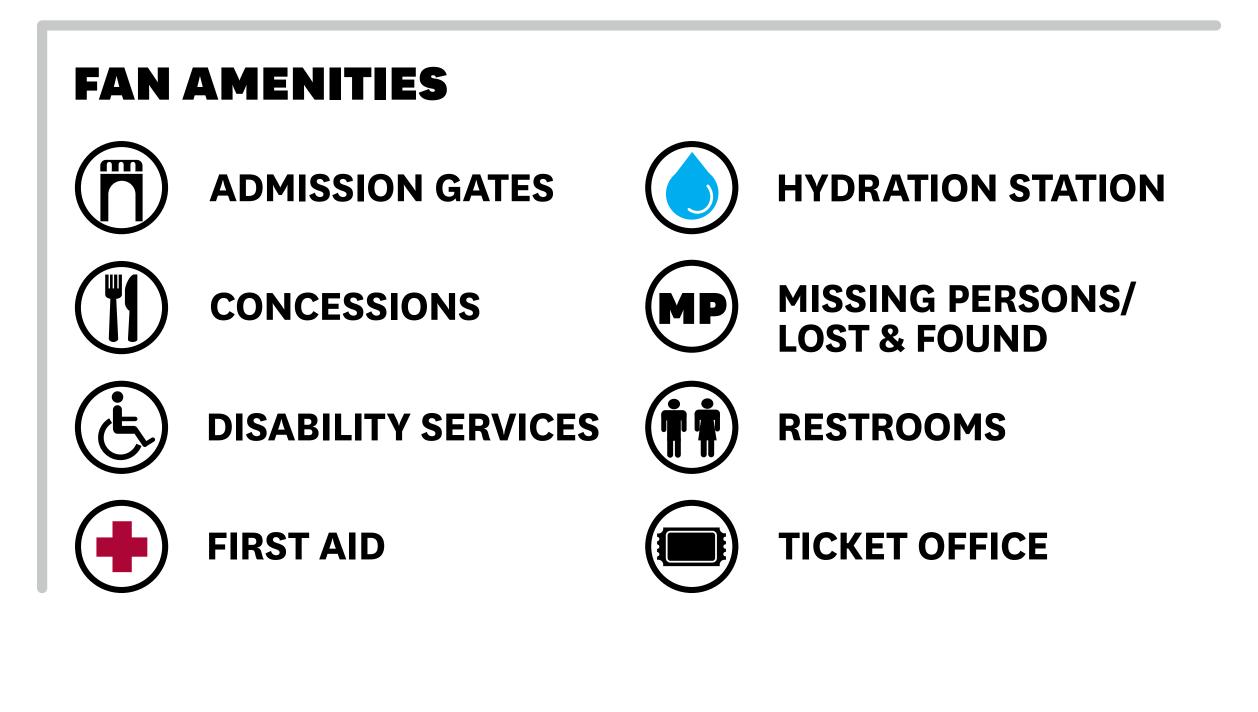

# FAN SERVICES HOSTED BY AMERICAN EXPRESS

Visit Fan Services to charge your phone and for more info on the Championship. Amex Card Members can pick up their Amex Radio.